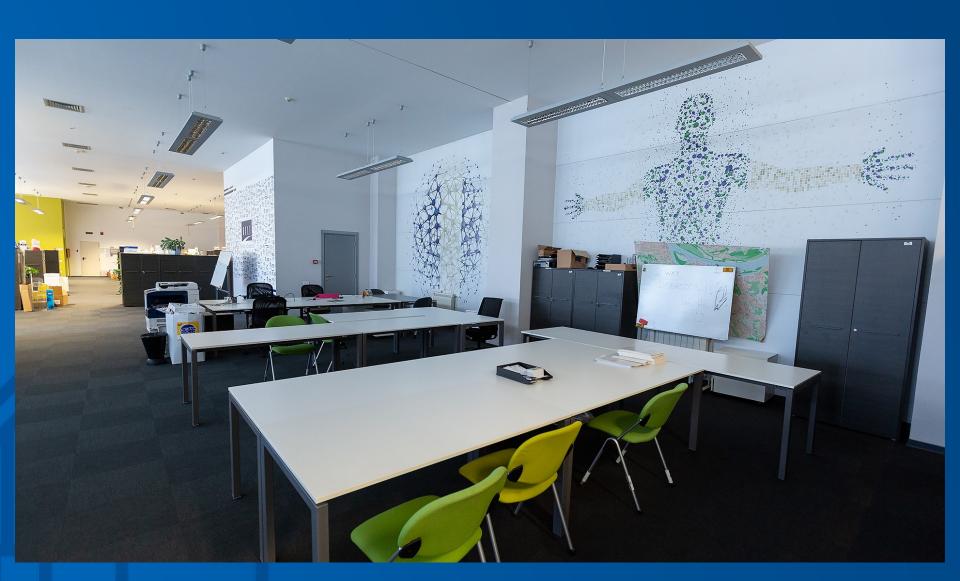

# Conference rooms

Five conference rooms can take up to 20 people. They are equipped with A class conference assets.

### Storeys

Two floor levels are available.