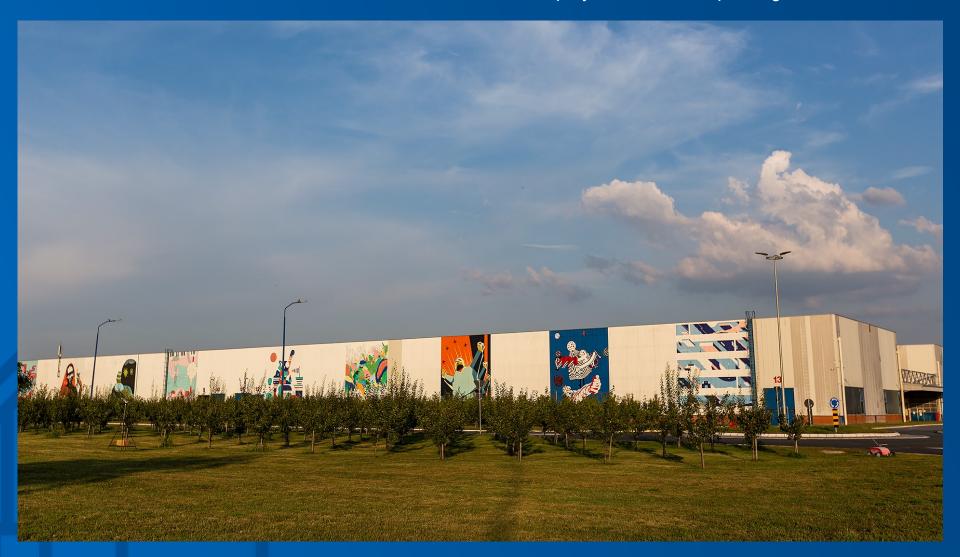

# Work environment

Within Nelt's business complex, employees have unique oportunity to spend their days at work away from the city bustle. Calm environment is decorated with murals, enriched with fruit trees and wineyard, along with the Galovica canal, the biggest canal at Srem area. Visitors and employees have free parking available, too.