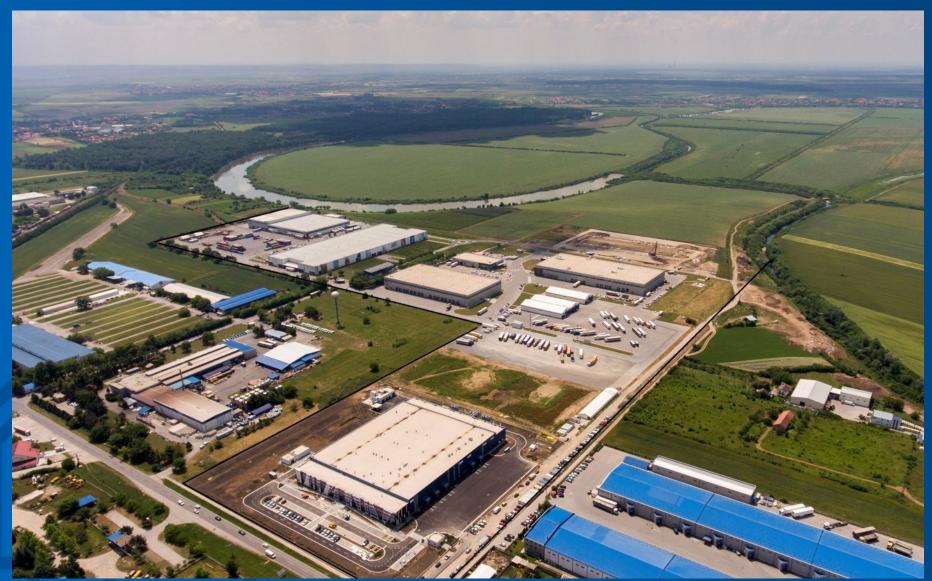

#### **CDLC Neit**

Nelt Central Distribution and Logistics Center extends over the surface of 68 hectares. It has 5 halls, management building, restaurant, gas station, reception, car wash, parking lots...