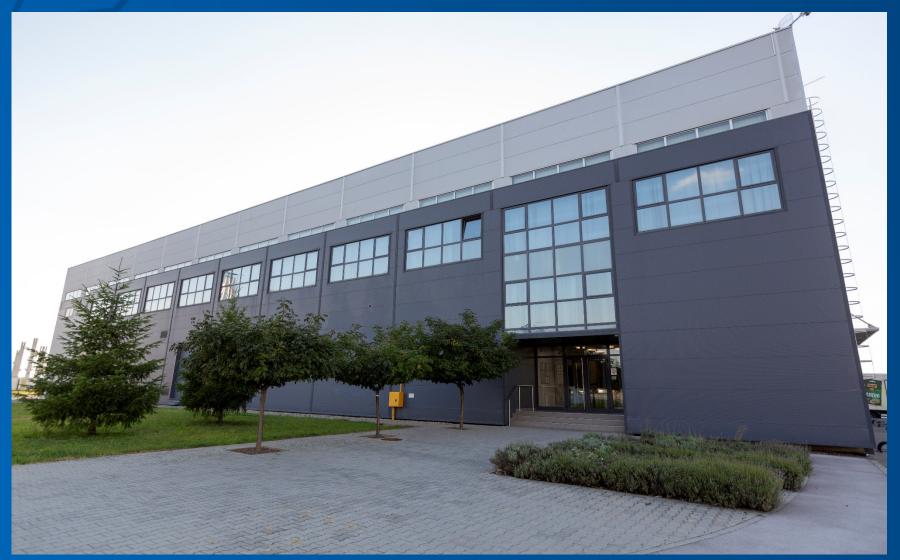

## Basic Info:

| Location                 | City of Belgrade, Municipality Surčin, Dobanovci                                                                                                                                                                                                                                                                                                                                                                              |
|--------------------------|-------------------------------------------------------------------------------------------------------------------------------------------------------------------------------------------------------------------------------------------------------------------------------------------------------------------------------------------------------------------------------------------------------------------------------|
| Location description     | Two floor office space is settled in Dobanovci, within Nelt's Central Distribution and Logistics Center. It is named Hala IV and it is positioned in the heart of the Southeastern Europe. E70 and E75 highways cross each other six km away from this complex. Nikola Tesla Airport is located just 10 km away. Industrial zones Inđija, Krnješevci, Šimanovci and Stara Pazova are placed in the distance from 10 to 15 km. |
| Surface area             | Surface area: 878,35 m <sup>2</sup> Floor: MS + I                                                                                                                                                                                                                                                                                                                                                                             |
| Status                   | Rentable out of 01.03.2019.                                                                                                                                                                                                                                                                                                                                                                                                   |
| Technical<br>Description | Set up open space containing A class offices, conference rooms and sanitary premises. Services: restaurant, car wash, store, bank machine, bus line Belgrade center – Dobanovci, maintenance Technical details: Fire protection, air conditioning, central heating, approach control, video surveillance, alarm system, security 24/7, aggregates, optical installation. Parking.                                             |
| Commercial conditions    | Contract period: 5 years Rental price: 9€/m² + communal expenses Payment: On tenant's bank account after month of rent                                                                                                                                                                                                                                                                                                        |

#### **CDLC Neit**

Nelt Central Distribution and Logistics Center extends over the surface of 68 hectares. It has 5 halls, management building, restaurant, gas station, reception, car wash, parking lots...