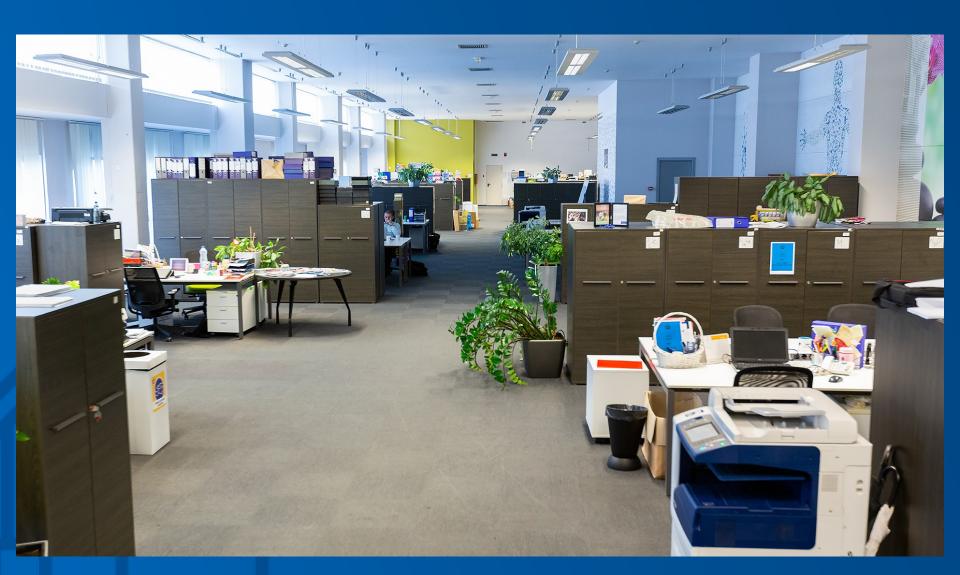

#### Open space

Office space is arranged as an open space in accordance with the latest corporate trends. Layout provides enough light, privacy and comfort to employees.

#### Open space

Depends of the needs of tentant, walls can be decorated and branded.