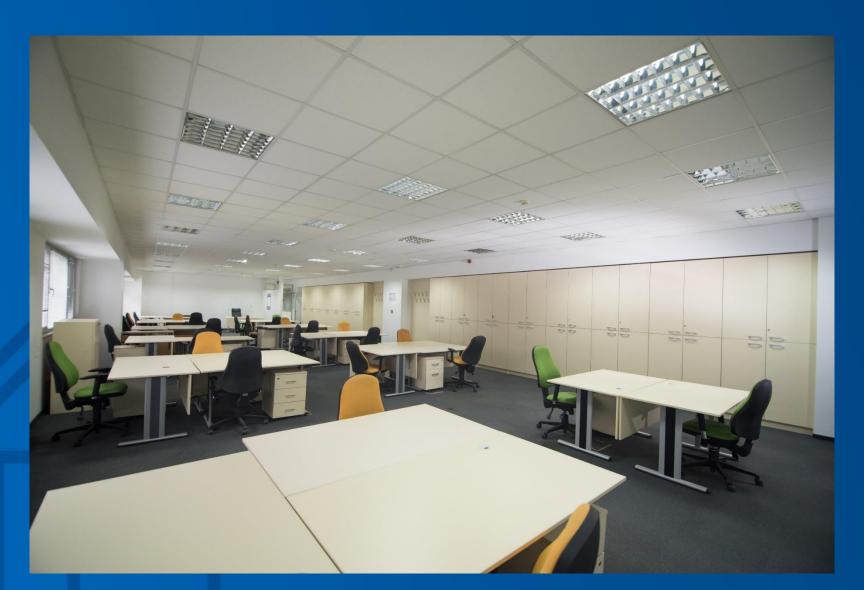

### Open space

The office space is in the form of open space, following the latest trends in corporate organizations. The spaciousness and layout allows every employee to enjoy enough space, privacy, and amount of light on workplace.