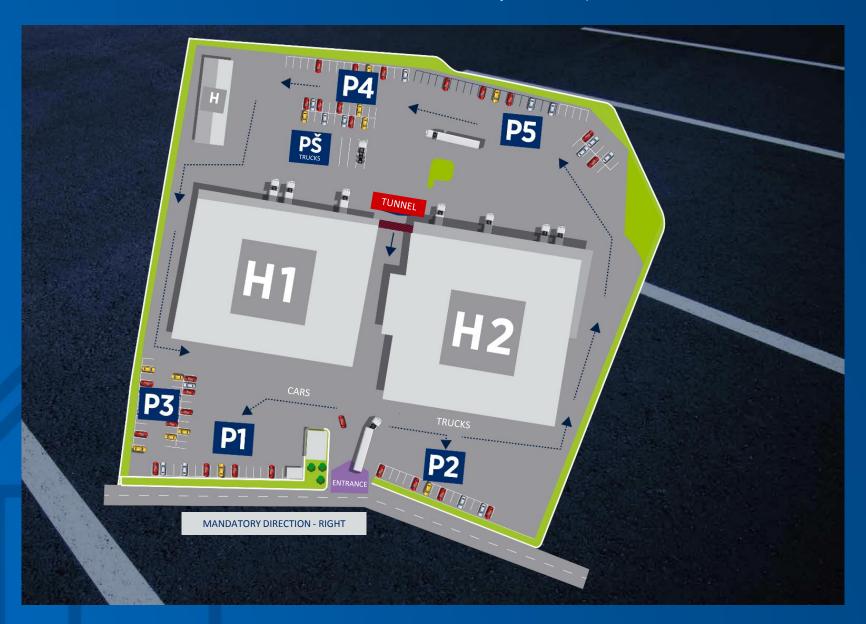

### **CDC Neit**

Nelt distribution logistics center covers 3.4 hectares. Two storage halls with offices, and one auxiliary hall are placed in this area.