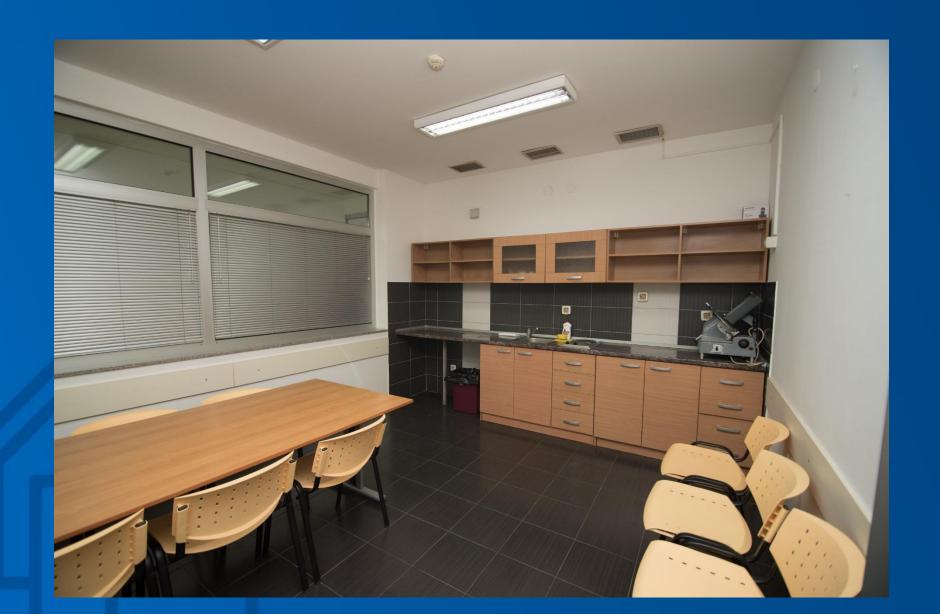

#### Kitchenette

The kitchen has standard kitchen equipment for preparing and storing meals and a lunch area.