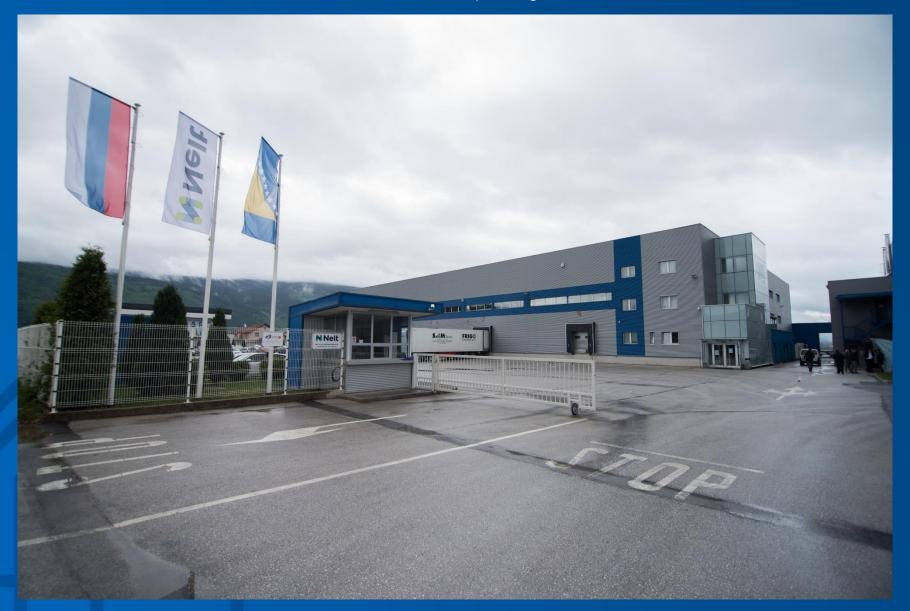

### **CDC Neit**

Nelt distribution logistics center covers 3.4 hectares. Two storage halls with offices, and one auxiliary hall are placed in this area.