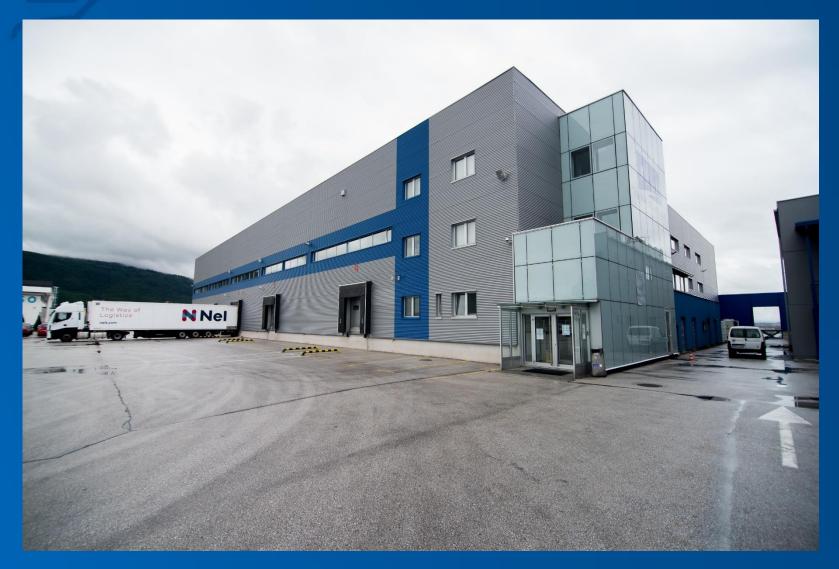

# **Basic features**

| Location                | Aerodromska bb, East Sarajevo, Bosnia and Herzegovina                                                                                                                                                                                                                                                                                                                                            |                                                                                                                                                                                                                                                                                                                                                                                                    |
|-------------------------|--------------------------------------------------------------------------------------------------------------------------------------------------------------------------------------------------------------------------------------------------------------------------------------------------------------------------------------------------------------------------------------------------|----------------------------------------------------------------------------------------------------------------------------------------------------------------------------------------------------------------------------------------------------------------------------------------------------------------------------------------------------------------------------------------------------|
| Description of location | Nelt d.o.o. is located in the industrial zone of Sarajevo, near the EUFOR base, four kilometers away from Sarajevo International Airport. The city center is a 15-minute drive from the location.                                                                                                                                                                                                |                                                                                                                                                                                                                                                                                                                                                                                                    |
| Surface area            | <ul> <li>First floor (380 m²) is comprised of:</li> <li>2 offices at the entrance, 18.15 m² each;</li> <li>Kitchenette, 11 m²;</li> <li>2 restrooms, total area of 6 m²;</li> <li>Open space office, 200 m²;</li> <li>Office, 18 m²;</li> <li>Conference room I, 28 m²;</li> <li>Conference room II, 27 m²;</li> <li>The rest of the area consists of built-in cabinets and hallways.</li> </ul> | <ul> <li>Second floor (370 m²) is comprised of:</li> <li>2 offices at the entrance, 18.15 m² each;</li> <li>Kitchenette, 11 m²;</li> <li>2 restrooms, total area of 6 m²;</li> <li>Open space office, 45 m²;</li> <li>Office, 18 m²;</li> <li>Open space office, 119 m²;</li> <li>Conference room III, 57 m²;</li> <li>The rest of the area consists of built-in cabinets and hallways.</li> </ul> |
| Technical               | Parking spaces have been foreseen within the complex. The working environment is                                                                                                                                                                                                                                                                                                                 |                                                                                                                                                                                                                                                                                                                                                                                                    |

### **CDC Neit**

Nelt distribution logistics center covers 3.4 hectares. Two storage halls with offices, and one auxiliary hall are placed in this area.