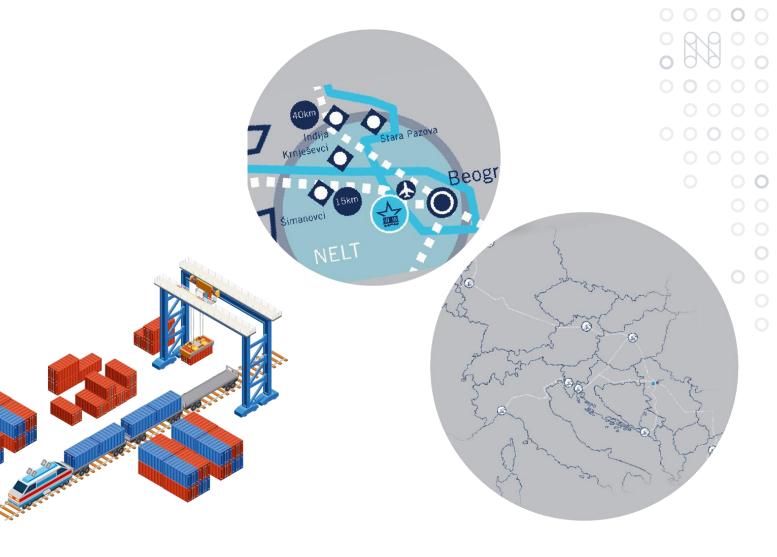

#### **INTERMODAL TERMINAL**

Nelt Intermodal Terminal is located in company's Distribution & Logistics Center near Belgrade.

It is connected with all European ports and land terminals. Highways E-75 and E-70 are intersecting 6 kilometers from the terminal, while Belgrade's "Nikola Tesla" Airport is 10km away.