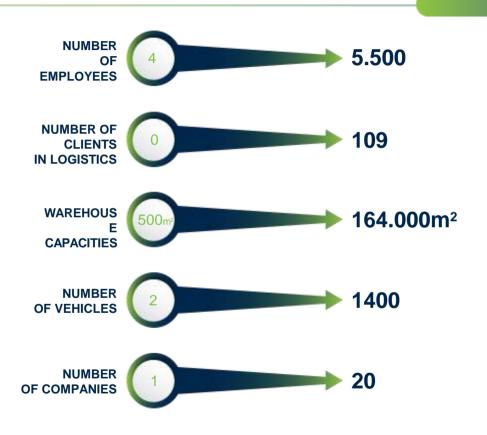

#### STATE OF THE ART STORAGE AND MATERIAL HANDLING TECHNIQUE

- · SAP ERP
- WMS G.O.L.D STOCK
- PICK BY VOICE

TOTAL AREA OF ALL TYPES OF WAREHOUSES IN NELT GROUP

150.000 M2