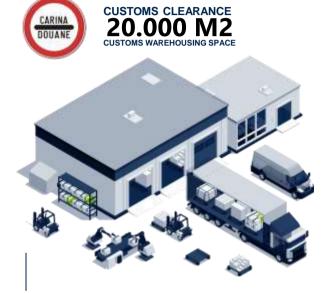

#### Warehousing & value-added services (VAS)

#### STATE OF THE ART STORAGE AND MATERIAL HANDLING TECHNIQUE

- · SAP ERP
- WMS G.O.L.D STOCK
- PICK BY VOICE

TOTAL AREA OF ALL TYPES OF WAREHOUSES IN NELT GROUP

150.000 M2

### TYPES OF WAREHOUSES

- CUSTOMS
- PHARMACEUTICAL
- FOOD
- NON-FOOD

- REPACKING

LABELINGBUNDLING

- CO-PACK PRODUCTS

Specific commercial packaging, promotional and special offer sets